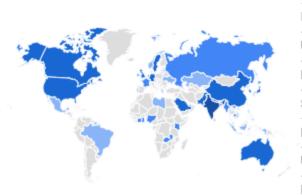

### Overview of Traffic

**Demographic Details** 

| COUNTRY ACTIVE USER |      |
|---------------------|------|
| India               | 7.6K |
| United States       | 234  |
| Pakistan            | 123  |
| South Korea         | 40   |
| Bangladesh          | 19   |
| United Arab Emira   | 14   |
| Netherlands         | 11   |