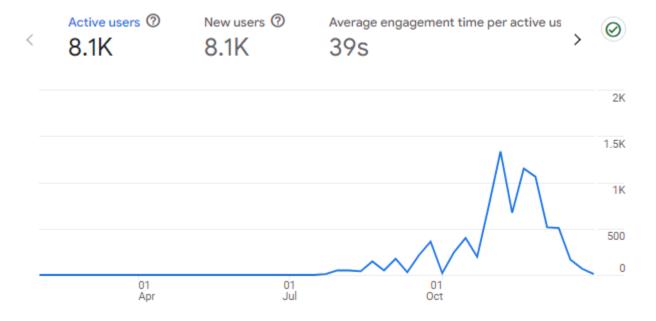

### Overview of Traffic

**Demographic Details** 

| COUNTRY ACTIVE USER |      |
|---------------------|------|
| India               | 7.6K |
| United States       | 234  |
| Pakistan            | 123  |
| South Korea         | 40   |
| Bangladesh          | 19   |
| United Arab Emira   | 14   |
| Netherlands         | 11   |